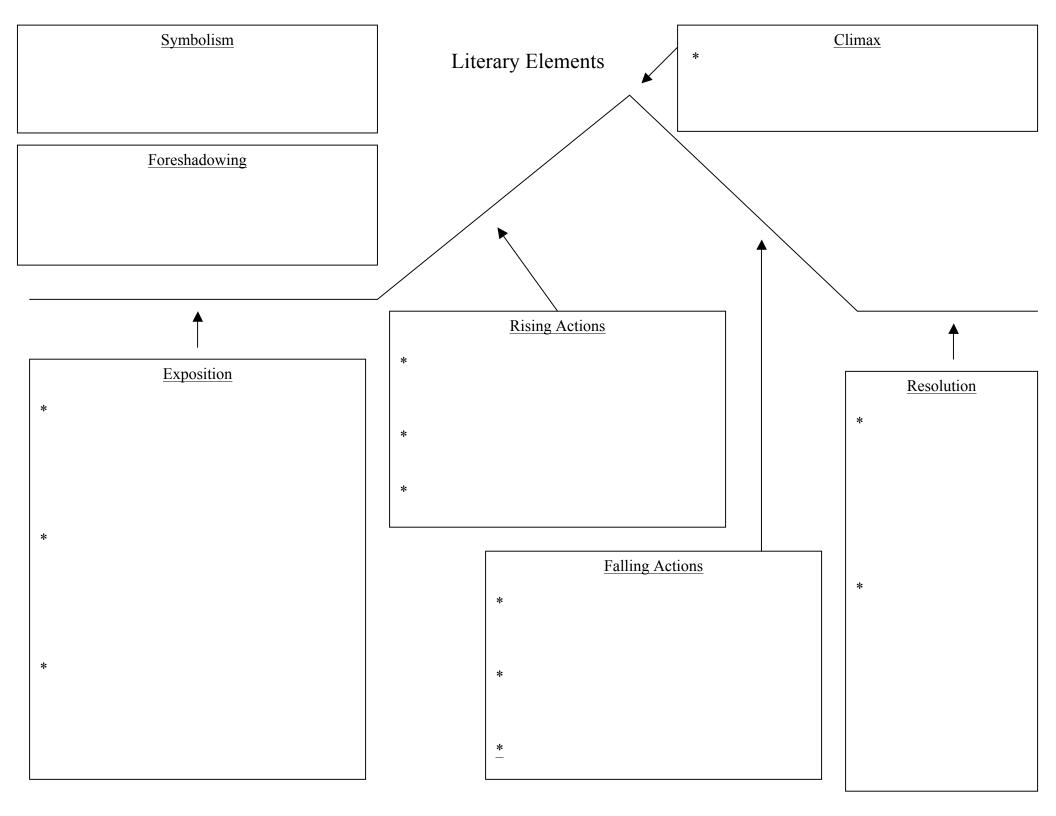

| Name:                                                                                                                                                              |                                         | Hour:                          |
|--------------------------------------------------------------------------------------------------------------------------------------------------------------------|-----------------------------------------|--------------------------------|
| Title of Story:                                                                                                                                                    | Author: _                               |                                |
|                                                                                                                                                                    | Literary Elements                       | Diction:                       |
| Purpose (circle one): to entertain to inform to explain to persuade                                                                                                | Point of View (circle one):  1          | Theme/s:                       |
| Genre & Subgenre: Fiction or non-fiction (circle one)                                                                                                              | Mood:                                   |                                |
| Subgenre/s:                                                                                                                                                        |                                         | Tone:                          |
| Conflict (circle one): character vs. character character vs. nature character vs. self character vs. society character vs. machine character vs. supernatural/fate | Conflict:                               | Setting (place, time, culture) |
| Protagonist: Who:                                                                                                                                                  | Antagonist: Who:                        | Secondary Characters: Who:     |
| Dynamic or static? (circle one)<br>Why?                                                                                                                            | Dynamic or static? (circle one)<br>Why? | Moral:                         |